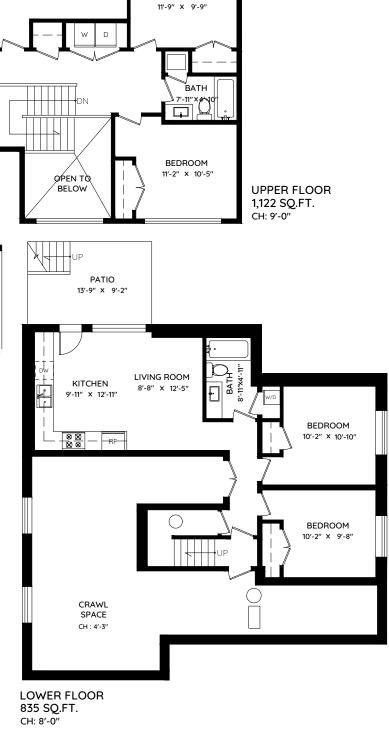

## **6857 STRATHMORE AVENUE**

BURNABY, BC

| MAIN<br>UPPER<br>LOWER                               | 1,402 SQ.FT.<br>1,122 SQ.FT.<br>835 SQ.FT.                                                      |                            |
|------------------------------------------------------|-------------------------------------------------------------------------------------------------|----------------------------|
| TOTAL<br>GARAGE<br>PATIO<br>BALCONY<br>DECK<br>TOTAL | <b>3,359 SQ.FT.</b><br>390 SQ.FT.<br>125 SQ.FT.<br>66 SQ.FT.<br>194 SQ.FT.<br><b>775 SQ.FT.</b> | ENSUITE<br>12'-2" × 5'-11" |
|                                                      | GARAGE<br>18'-5" × 18'-11"                                                                      | BEDROOM<br>12'-3" × 11'-6" |
| →                                                    | KITCHEN<br>10'-9" × 13'-7"<br>88<br>80<br>10'-9" × 13'-7"<br>EATING A<br>8'-0" × 1              |                            |
| DINING RC<br>12'-0" X 10<br>DINING RC<br>12'-11" X   | ROOM                                                                                            | BEDROOM<br>11'-1" × 12'-2" |